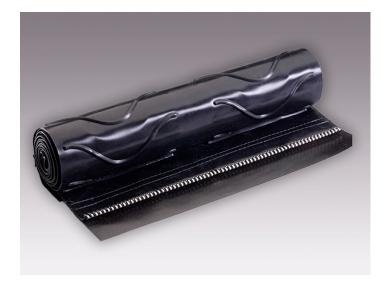

## SILICONE BELT WRAP | ANTUNES VCT-2000 TOASTER | 1 PAIR

Silicone belt wrap for Roundup VCT-2000 Toaster. Essentialware Belt wrap are produced to meet or exceed OEM belt wrap performance at a fraction of the OEM cost. Roundup toaster Silicone belt wrap are shipped with 2 pieces (1 Full silicone belt set).

Silicone toaster belt wavy tread system helps the belt grip the bun throughout the toasting process.